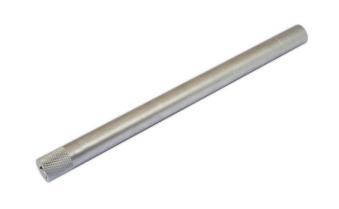

## Magnetic Spark Plug Socket 3/8"D 16mm

An extra long, thin walled 16mm spark plug socket with magnetic end for reliable spark plug removal and installation. The 250mm tool length is designed to reach deep plugs without the need for an extension bar and the slim diameter is ideal for accessing modern engines with limited plug clearance. This professional quality tool has a standard 3/8" square drive and a knurled end for finger grip tightening.

## **Additional Information**

Thin wall spark plug socket for use on modern engines with limited plug clearance. Extra long to access deep seated spark plugs.

LASER Kamasa Gunson Connect

- Size: 16mm Bi-Hex (12pt) x 3/8"D x 250mm long.
- Outside diameter: 20mm; inside depth: 69.1mm •
- Magnetic end holds the spark plug safely & securely, with the knurled end for finger grip tightening.
- Manufactured from chrome vanadium. Other sizes available, please see Laser Part Nos. 3681 (14mm) & 3683 (21mm).